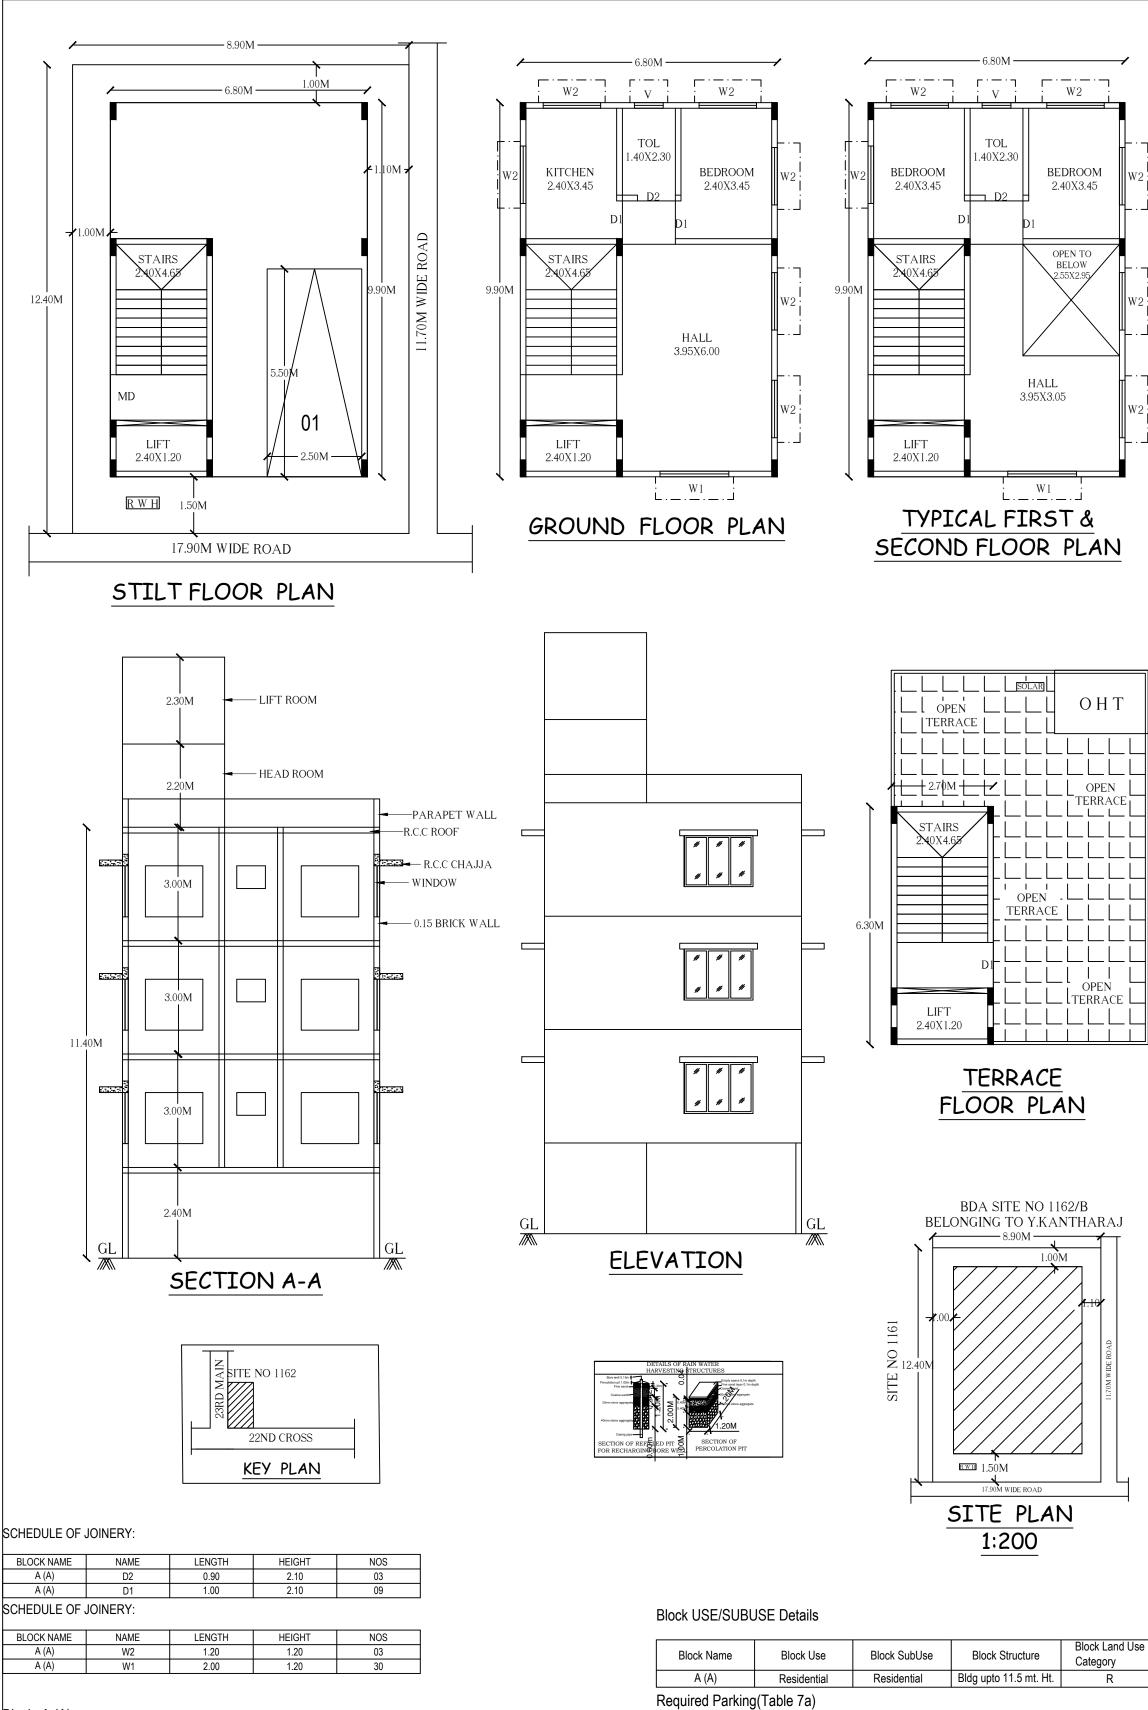

## Approval Condition

This Plan Sanction is issued subject to the following conditions :

1.Sanction is accorded for the Residential Building at 1162, 23RD MAIN ROAD, BSK 2ND STAGE, BANGALORE. Bangalore. a).Consist of 1Stilt + 1Ground + 2 upper floors+ terrace floor only. 2.Sanction is accorded for Residential use only. The use of the building shall not be deviated to any other use. 3.50.31 area reserved for car parking shall not be converted for any other purpose. 4.Development charges towards increasing the capacity of water supply, sanitary and power main has to be paid to BWSSB and BESCOM if any. 5. Necessary ducts for running telephone cables, cubicles at ground level for postal services & space for dumping garbage within the premises shall be provided. 6.The applicant shall INSURE all workmen involved in the construction work against any accident / untoward incidents arising during the time of construction. 7. The applicant shall not stock any building materials / debris on footpath or on roads or on drains. The debris shall be removed and transported to near by dumping yard. 8. The applicant shall maintain during construction such barricading as considered necessary to prevent dust, debris & other materials endangering the safety of people / structures etc. in & around the site.

FAR & Tenement Details

| Block           | No. of<br>Same Bldg | Total Built<br>Up Area<br>(Sq.mt.) | Deductions (Area in Sq.mt.) |       |                 |       |         | Proposed<br>FAR Area<br>(Sq.mt.) | Total FAR<br>Area |
|-----------------|---------------------|------------------------------------|-----------------------------|-------|-----------------|-------|---------|----------------------------------|-------------------|
|                 |                     |                                    | StairCase                   | Lift  | Lift<br>Machine | Void  | Parking | Resi.                            | (Sq.mt.)          |
| A (A)           | 1                   | 289.17                             | 17.01                       | 11.52 | 2.88            | 15.04 | 50.31   | 192.41                           | 192.41            |
| Grand<br>Total: | 1                   | 289.17                             | 17.01                       | 11.52 | 2.88            | 15.04 | 50.31   | 192.41                           | 192.41            |